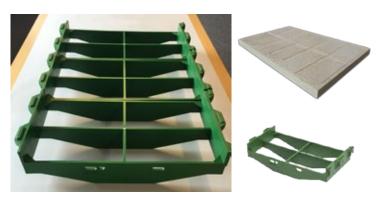

The plate is supported and held in place by a specially designed plastic support, which ensures that the plate follows the floor surface. Comfort Plate can be used as a substitute for ordinary concrete tiles, if they have become rough in the surface.

560305 560310

Polymer plate for sows 60x40 cm Polymer plate for sows, complete

**560300** Plastic gratings frame 20x40 cm for polymer plate, green (3 pcs. per 1 polymer plate)

B-8522-GB