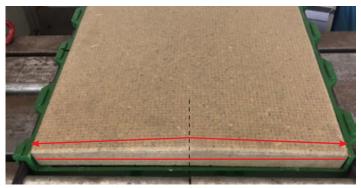

## **COMFORT PLATE**

Polymer plate for farrowing pens

Comfort Plate has dimensions of 60 x 40 cm, and the plate is developed in order to help sows to cool off and at the same time to ensure dry surface. The plate is made of polymer concrete, so the surface is always non-slip without sharp edges.

The plate is supported and held in place by a specially designed plastic support, which ensures that the plate follows the floor surface. Comfort Plate can be used as a substitute for ordinary concrete tiles, if they have become rough in the surface.