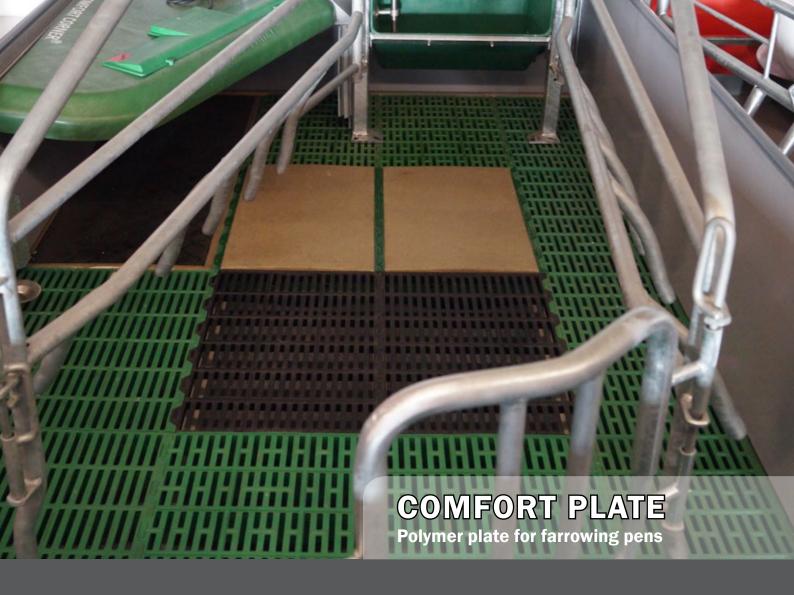

## **COMFORT PLATE**

Polymer plate for farrowing pens

Comfort Plate has dimensions of 60 x 40 cm, and the plate is developed in order to help sows to cool off and at the same time to ensure dry surface. The plate is made of polymer concrete, so the surface is always non-slip without sharp edges.

The plate is supported and held in place by a specially designed plastic support, which ensures that the plate follows the floor surface. Comfort Plate can be used as a substitute for ordinary concrete tiles, if they have become rough in the surface.