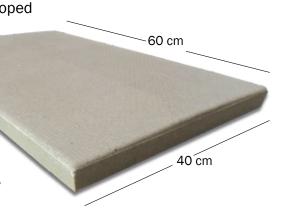

## **COMFORT PLATE**

Polymer plate for farrowing pens

Comfort Plate has dimensions of 60 x 40 cm, and the plate is developed in order to help sows to cool off and at the same time to ensure dry surface. The plate is made of polymer concrete, so the surface is always non-slip without sharp edges.