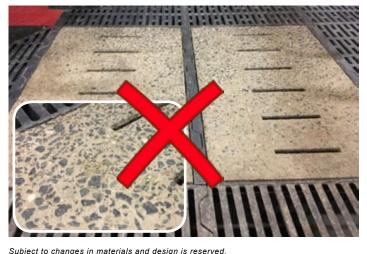

The plate is supported and held in place by a specially designed plastic support, which ensures that the plate follows the floor surface. Comfort Plate can be used as a substitute for ordinary concrete tiles, if they have become rough in the surface.