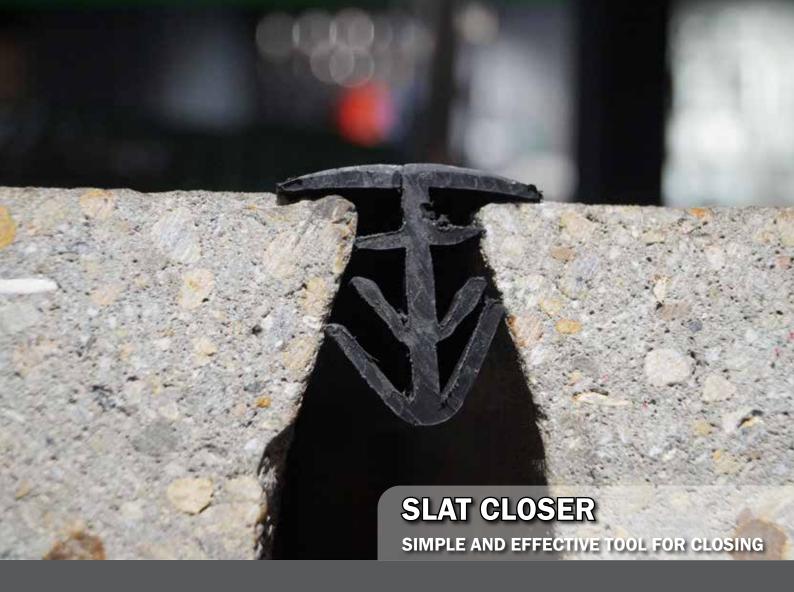

## **SLAT CLOSER**

## SIMPLE AND EFFECTIVE TOOL FOR CLOSING SLATS

| Slat closers |                                                                  |
|--------------|------------------------------------------------------------------|
| Item nr.     |                                                                  |
| 562500       | SLOTTED SHUTTER QUICK MODEL LENGTH 250 CM, 18-22 MM              |
| 562502       | SLOTTED SHUTTER QUICK MODEL WITH GROOVES LENTGH 250 CM, 18-22 MM |
| 562503       | SLOTTED SHUTTER QUICK MODEL LENGTH 120 CM, 14-18 MM              |
| 562504       | SLOTTED SHUTTER QUICK MODEL LENGTH 240 CM, 24-32 MM              |

The closers is quick and easy to mount. They are mounteD with a rubber hammer.

- Made of plastic
  - Fit gaps from 14 18 mm, 18-22 mm and 24-32mm
- Easy and quick to mount
- Different types of surface
- Helps to reduce feed waste
- Optimal animal welfare
- Standard lengths: 2,5 m and 1,2 m