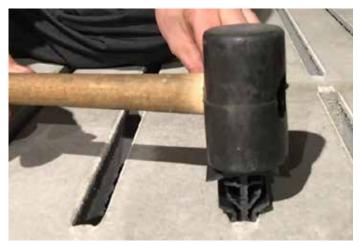

The closers is quick and easy to mount. They are mounteD with a rubber hammer.

- Made of plastic
  - Fit gaps from 14 18 mm, 18-22 mm and 24-32mm
- Easy and quick to mount
- Different types of surface
- Helps to reduce feed waste
- Optimal animal welfare
- Standard lengths: 2,5 m and 1,2 m