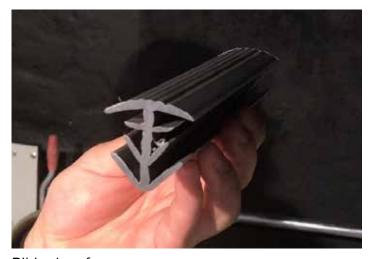

- Easy to customize for every need
- Fit gaps from 14 18 mm, 18-22 mm and 24-32 mm
- Easy and quick to mount
- Optimal animal welfare
- Ribbed surface
- Smooth surface

The closers is quick and easy to mount. They are mounteD with a rubber hammer.

- Made of plastic
  - Fit gaps from 14 18 mm, 18-22 mm and 24-32mm
- Easy and quick to mount
- Different types of surface
- Helps to reduce feed waste
- Optimal animal welfare
- Standard lengths: 2,5 m and 1,2 m