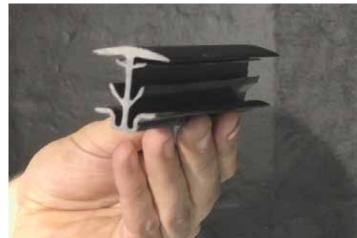

- Easy to customize for every need
- Fit gaps from 14 18 mm, 18-22 mm and 24-32 mm
- Easy and quick to mount
- Optimal animal welfare
- Ribbed surface
- Smooth surface

The closers is quick and easy to mount. They are mounteD with a rubber hammer.

- Made of plastic
  - Fit gaps from 14 18 mm, 18-22 mm and 24-32mm
- Easy and quick to mount
- Different types of surface
- Helps to reduce feed waste
- Optimal animal welfare
- Standard lengths: 2,5 m and 1,2 m

Ribbed surface

Smooth surface

Subject to changes in materials and design is reserved.

B-8517-GB