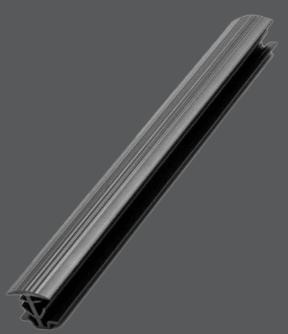

- Easy to customize for every need
- Fit gaps from 14 18 mm, 18-22 mm and 24-32 mm
- Easy and quick to mount
- Optimal animal welfare
- Ribbed surface
- Smooth surface

The closers is quick and easy to mount. They are mounteD with a rubber hammer.

- Made of plastic
  - Fit gaps from 14 18 mm, 18-22 mm and 24-32mm
- Easy and quick to mount
- Different types of surface
- Helps to reduce feed waste
- Optimal animal welfare
- Standard lengths: 2,5 m and 1,2 m

Ribbed surface

Smooth surface

Subject to changes in materials and design is reserved.

B-8517-GB