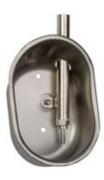

#### Suitable for different drinking cups

Stainless steel drinking cup

DRIK-O-MAT®

Piglet drinker

Subject to changes in materials and design is reserved.

B-8042-GB