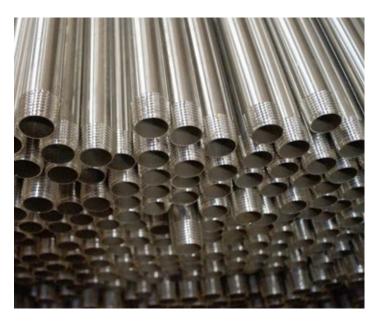

## Nipple Pipes Pipes for drinking cups

- Stainless steel
- Threads in one or in both ends
- Easy to mount
- Suitable for different drinking cups
- Different lengths

# **Nipple Pipes**

Pipe for drinking cups

| Nipple pipe ½" stainless steel |                                          |
|--------------------------------|------------------------------------------|
| ltem nr.                       |                                          |
| 06902120                       | 456 mm with outside thread in both ends  |
| 06902110                       | 495 mm with outside thread in both ends  |
| 06902118                       | 495 mm with outside thread in one end    |
| 06902121                       | 750 mm with outside and inside thread    |
| 94039                          | 830 mm with outside thread in both ends  |
| 06902111                       | 990 mm with outside thread in both ends  |
| 06902112                       | 1190 mm with outside thread in both ends |
| 06902114                       | 1195 mm with outside thread in one end   |
| 06902115                       | 1495 mm with outside thread in one end   |
| 06902113                       | 1700 mm with outside thread in both ends |