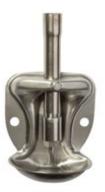

#### Suitable for different drinking cups

Stainless steel drinking cup

DRIK-O-MAT®

Piglet drinker

Subject to changes in materials and design is reserved.

B-8042-GB