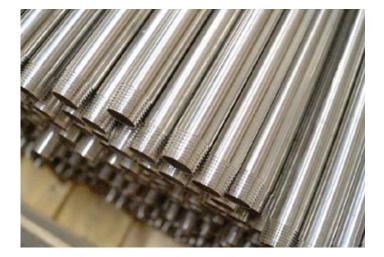

## Nipple Pipes Pipes for drinking cups

- Stainless steel
- Threads in one or in both ends
- Easy to mount
- Suitable for different drinking cups
- Different lengths

# **Nipple Pipes**

Pipe for drinking cups

| Nipple pipe ½" stainless steel |                                          |
|--------------------------------|------------------------------------------|
| ltem nr.                       |                                          |
| 06902120                       | 456 mm with outside thread in both ends  |
| 06902110                       | 495 mm with outside thread in both ends  |
| 06902118                       | 495 mm with outside thread in one end    |
| 06902121                       | 750 mm with outside and inside thread    |
| 94039                          | 830 mm with outside thread in both ends  |
| 06902111                       | 990 mm with outside thread in both ends  |
| 06902112                       | 1190 mm with outside thread in both ends |
| 06902114                       | 1195 mm with outside thread in one end   |
| 06902115                       | 1495 mm with outside thread in one end   |
| 06902113                       | 1700 mm with outside thread in both ends |