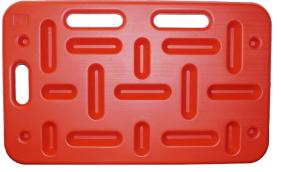

## **HERDING BOARDS - SIZES**

| ltem no. | Description                 |
|----------|-----------------------------|
| 560460   | Herding board 460 x 770 mm  |
| 560470   | Herding board 970 x 770 mm  |
| 560410   | Herding board 1210 x 770 mm |

The herding boards are designed to move the animals in the stable and in the corridors. The boards are light weight and have grips in the side and top for easier handling.

The herding boards come in three different sizes, and are ideal for several purposes and places on the farm.

The herding boards are made from durable Polyethylene (PE), and are molded in one piece, thereby avoiding cracks and joints where dirt and bacteria can accumulate.

Subject to changes in materials and design is reserved.