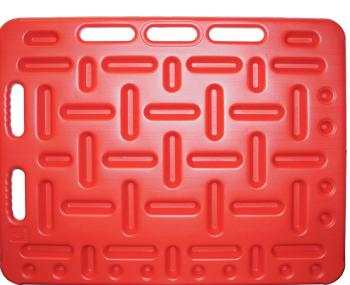

## **HERDING BOARDS - SIZES**

| ltem no. | Description                 |
|----------|-----------------------------|
| 560460   | Herding board 460 x 770 mm  |
| 560470   | Herding board 970 x 770 mm  |
| 560410   | Herding board 1210 x 770 mm |

The herding boards are designed to move the animals in the stable and in the corridors. The boards are light weight and have grips in the side and top for easier handling.

The herding boards come in three different sizes, and are ideal for several purposes and places on the farm.

The herding boards are made from durable Polyethylene (PE), and are molded in one piece, thereby avoiding cracks and joints where dirt and bacteria can accumulate.

Subject to changes in materials and design is reserved.