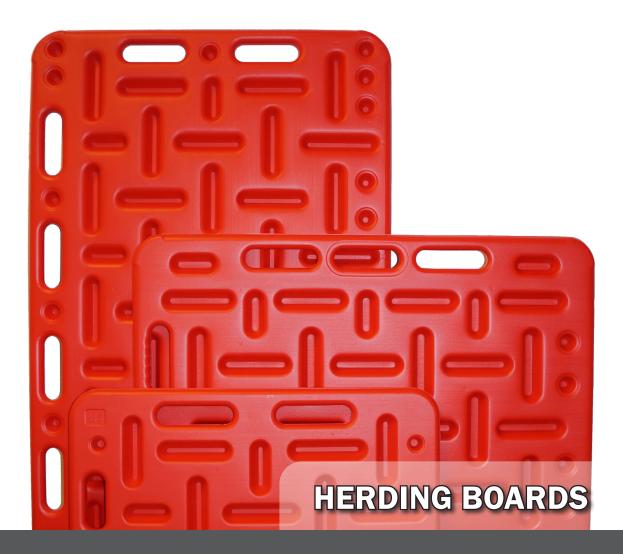

## **HERDING BOARDS**

Practical PE boards in three different sizes

## **HERDING BOARDS - SIZES**

| ltem no. | Description                 |
|----------|-----------------------------|
| 560460   | Herding board 460 x 770 mm  |
| 560470   | Herding board 970 x 770 mm  |
| 560410   | Herding board 1210 x 770 mm |

The herding boards are designed to move the animals in the stable and in the corridors. The boards are light weight and have grips in the side and top for easier handling.

The herding boards come in three different sizes, and are ideal for several purposes and places on the farm.

The herding boards are made from durable Polyethylene (PE), and are molded in one piece, thereby avoiding cracks and joints where dirt and bacteria can accumulate.

Subject to changes in materials and design is reserved.