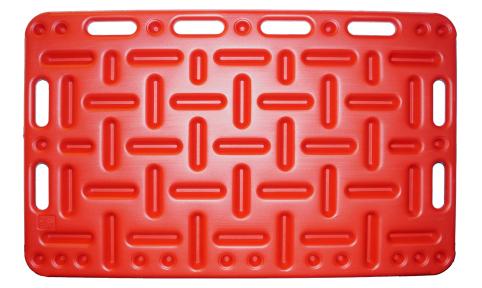

## **HERDING BOARDS - SIZES**

| ltem no. | Description                 |
|----------|-----------------------------|
| 560460   | Herding board 460 x 770 mm  |
| 560470   | Herding board 970 x 770 mm  |
| 560410   | Herding board 1210 x 770 mm |

The herding boards are designed to move the animals in the stable and in the corridors. The boards are light weight and have grips in the side and top for easier handling.

The herding boards come in three different sizes, and are ideal for several purposes and places on the farm.

The herding boards are made from durable Polyethylene (PE), and are molded in one piece, thereby avoiding cracks and joints where dirt and bacteria can accumulate.

Subject to changes in materials and design is reserved.