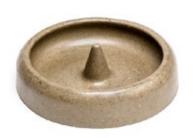

STEEL BOWL WITH FIXING HOOK - Ø28 CM, 4.3 L **Article nr. 560396** 

PLASTIC BOWL FOR PIGLETS - Ø26 CM **Article nr. 96061** 

POLYMER BOWL WITH CONE AND INNER RIM -  $\emptyset$ 27 CM Article nr. 06906

06909

## FEED BOWLS FOR PIGLETS AND WEANERS

| Article nr. | Description                                          | Volume |
|-------------|------------------------------------------------------|--------|
| 96061       | Feed bowl in plastic for piglets. Ø26 cm             | 1 L    |
| 96063       | Feed bowl in plastic for piglets and weaners. Ø39 cm | 1 L    |
| 560395      | Feed bowl Ø24 SS with fixing hook                    | 2,5 L  |
| 560396      | Feed bowl Ø28 SS with fixing hook                    | 4,3 L  |
| 03186       | Feed bowl FT 19, H:8 mm, Ø190 mm                     |        |
| 554154      | Feed bowl 326-T, H:60 mm, Ø260 mm                    |        |
| 06906       | Round bowl FTK 27 with cone and inner rim            |        |