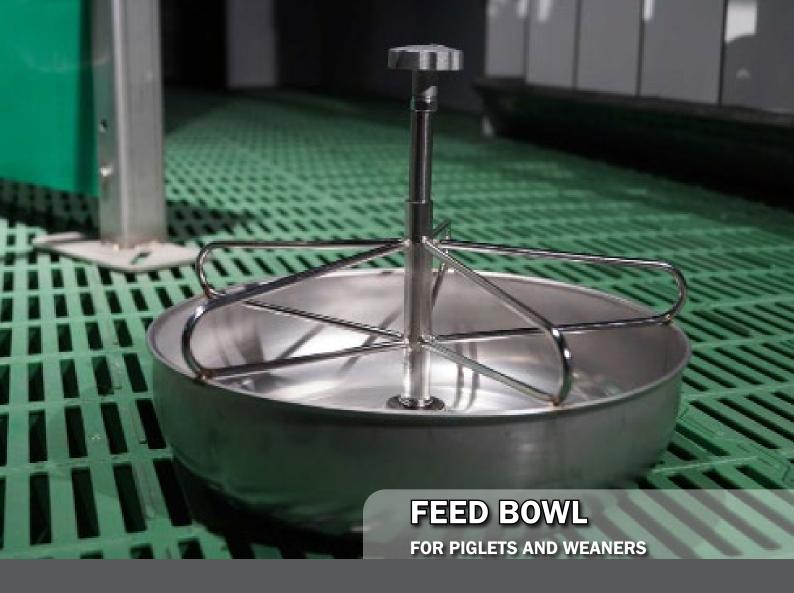

## FEED BOWLS FOR PIGLETS AND WEANERS

| Article nr. | Description                                          | Volume |
|-------------|------------------------------------------------------|--------|
| 96061       | Feed bowl in plastic for piglets. Ø26 cm             | 1 L    |
| 96063       | Feed bowl in plastic for piglets and weaners. Ø39 cm | 1 L    |
| 560395      | Feed bowl Ø24 SS with fixing hook                    | 2,5 L  |
| 560396      | Feed bowl Ø28 SS with fixing hook                    | 4,3 L  |
| 03186       | Feed bowl FT 19, H:8 mm, Ø190 mm                     |        |
| 554154      | Feed bowl 326-T, H:60 mm, Ø260 mm                    |        |
| 06906       | Round bowl FTK 27 with cone and inner rim            |        |