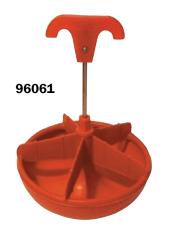

STEEL BOWL WITH FIXING HOOK - Ø28 CM, 4.3 L **Article nr. 560396** 

PLASTIC BOWL FOR PIGLETS - Ø26 CM **Article nr. 96061** 

POLYMER BOWL WITH CONE AND INNER RIM -  $\emptyset$ 27 CM Article nr. 06906

06909

## FEED BOWLS FOR PIGLETS AND WEANERS

| Article nr. | Description                                          | Volume |
|-------------|------------------------------------------------------|--------|
| 96061       | Feed bowl in plastic for piglets. Ø26 cm             | 1 L    |
| 96063       | Feed bowl in plastic for piglets and weaners. Ø39 cm | 1 L    |
| 560395      | Feed bowl Ø24 SS with fixing hook                    | 2,5 L  |
| 560396      | Feed bowl Ø28 SS with fixing hook                    | 4,3 L  |
| 03186       | Feed bowl FT 19, H:8 mm, Ø190 mm                     |        |
| 554154      | Feed bowl 326-T, H:60 mm, Ø260 mm                    |        |
| 06906       | Round bowl FTK 27 with cone and inner rim            |        |