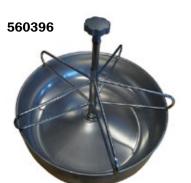

STEEL BOWL WITH FIXING HOOK - Ø28 CM, 4.3 L **Article nr. 560396** 

PLASTIC BOWL FOR PIGLETS - Ø26 CM **Article nr. 96061** 

POLYMER BOWL WITH CONE AND INNER RIM -  $\emptyset$ 27 CM Article nr. 06906

06909

## FEED BOWLS FOR PIGLETS AND WEANERS

| Article nr. | Description                                          | Volume |
|-------------|------------------------------------------------------|--------|
| 96061       | Feed bowl in plastic for piglets. Ø26 cm             | 1 L    |
| 96063       | Feed bowl in plastic for piglets and weaners. Ø39 cm | 1 L    |
| 560395      | Feed bowl Ø24 SS with fixing hook                    | 2,5 L  |
| 560396      | Feed bowl Ø28 SS with fixing hook                    | 4,3 L  |
| 03186       | Feed bowl FT 19, H:8 mm, Ø190 mm                     |        |
| 554154      | Feed bowl 326-T, H:60 mm, Ø260 mm                    |        |
| 06906       | Round bowl FTK 27 with cone and inner rim            |        |