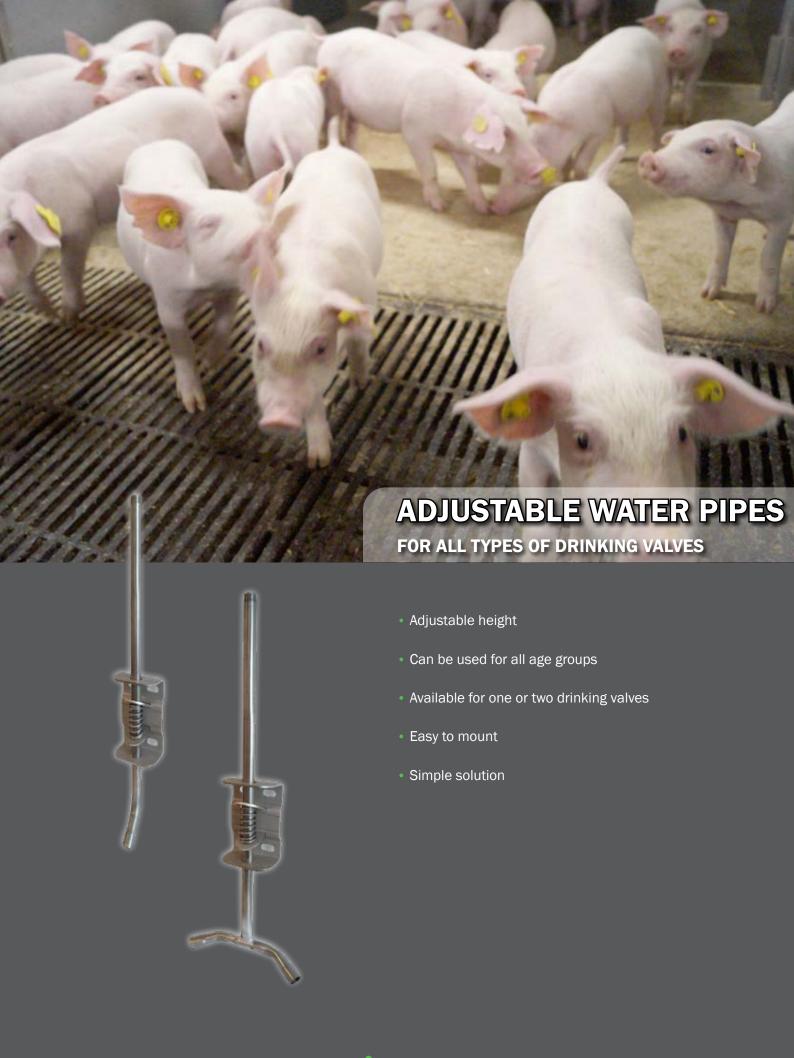

## **ADJUSTABLE WATER PIPES**

For drinking valves

The height of these water pipes for drinking valves can be adjusted 25 cm up or down. This feature allows you to use it for different age groups.

The pipes are available as single for one valve and double for two valves. The double pipe can be useful in a pen with many animals, so that they all can get access to fresh water.