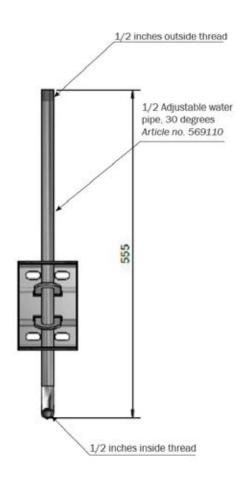

## **ADJUSTABLE WATER PIPES**

For drinking valves

The height of these water pipes for drinking valves can be adjusted 25 cm up or down. This feature allows you to use it for different age groups.

The pipes are available as single for one valve and double for two valves. The double pipe can be useful in a pen with many animals, so that they all can get access to fresh water.

| Article no. | Туре                                   |
|-------------|----------------------------------------|
| 569110      | 1/2" Adjustable water pipe, 30° single |
| 569112      | 1/2" Adjustable water pipe, 30° double |