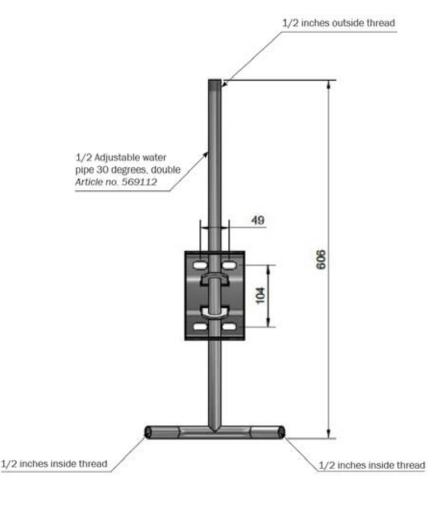

## **ADJUSTABLE WATER PIPES**

For drinking valves

The height of these water pipes for drinking valves can be adjusted 25 cm up or down. This feature allows you to use it for different age groups.

The pipes are available as single for one valve and double for two valves. The double pipe can be useful in a pen with many animals, so that they all can get access to fresh water.

| Article no. | Туре                                   |
|-------------|----------------------------------------|
| 569110      | 1/2" Adjustable water pipe, 30° single |
| 569112      | 1/2" Adjustable water pipe, 30° double |