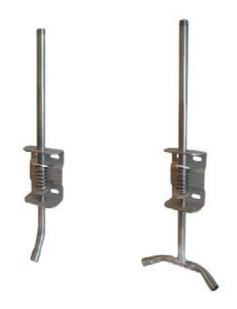

## **ADJUSTABLE WATER PIPES**

For drinking valves

The height of these water pipes for drinking valves can be adjusted 25 cm up or down. This feature allows you to use it for different age groups.

The pipes are available as single for one valve and double for two valves. The double pipe can be useful in a pen with many animals, so that they all can get access to fresh water.