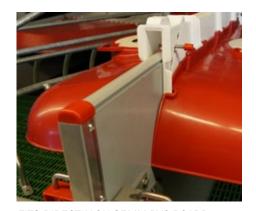

# **PERFORMANCE**

Improves the piglet number and the piglets' weight

SAFETY CLIP TO FASTEN THE HANDLES

HANDLES FOR EASY TRANSPORT

Our Mobile Nest facilitates high animal welfare and comfort for the piglets, while also protecting the piglets from drafts. Room temperature can be reduced which keeps the sow away from the heat source that insulates the piglets.