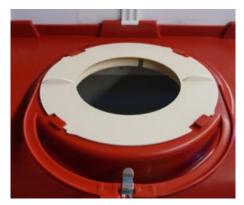

QUICKLY AND EASILY ADJUSTABLE HEIGHT

OPENING FOR HEATING LAMP WITH AIRTIGHT CONNECTION

Subject to changes in materials and design reserved.

B-8036-GB