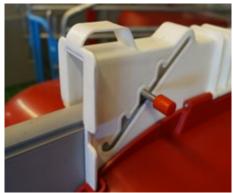

# **PERFORMANCE**

Improves the piglet number and the piglets' weight

SAFETY CLIP TO FASTEN THE HANDLES

HANDLES FOR EASY TRANSPORT

Our Mobile Nest facilitates high animal welfare and comfort for the piglets, while also protecting the piglets from drafts. Room temperature can be reduced which keeps the sow away from the heat source that insulates the piglets.