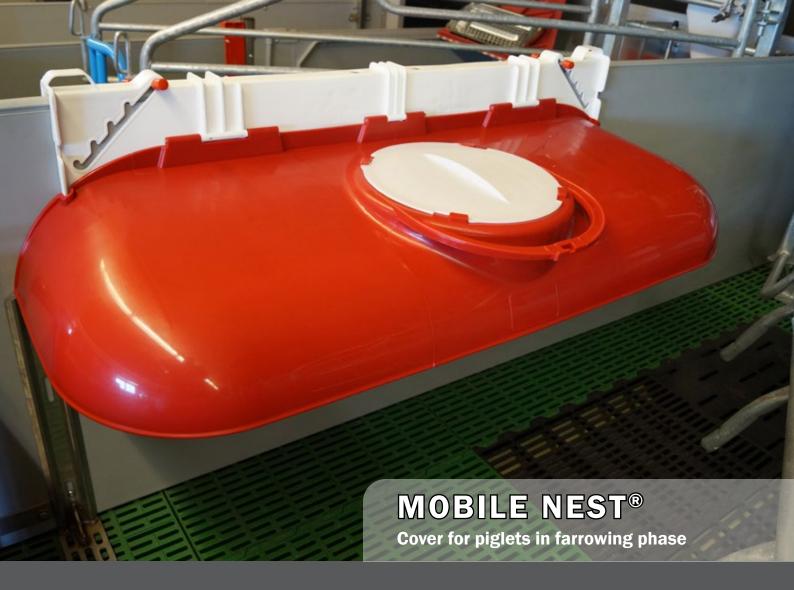

# **MOBILE NEST**

# Transportable and easy to position

# **PERFORMANCE**

Improves the piglet number and the piglets' weight

SAFETY CLIP TO FASTEN THE HANDLES

HANDLES FOR EASY TRANSPORT

Our Mobile Nest facilitates high animal welfare and comfort for the piglets, while also protecting the piglets from drafts. Room temperature can be reduced which keeps the sow away from the heat source that insulates the piglets.

We recommend the use of our Mobile Nest in cases where its use is only needed temporarily or occasionally, as they are very easy to transport and do not require any fixed installation.

FITS DIRECTLY ON 35MM PVC BOARD **PROFILES** 