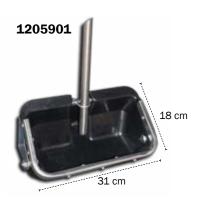

## **TECHNICAL DATA**

| Article no.               | 1205902                   | 1205901                   | 1205903         |
|---------------------------|---------------------------|---------------------------|-----------------|
| For                       | Sows                      | Piglets                   | Piglets         |
| No. of animals per trough | 15 - 20                   | 25 - 40                   | 25 - 40         |
| Material                  | Plastic / Stainless steel | Plastic / Stainless steel | Stainless steel |
| Trough capacity, I        | 10                        | 1                         | 1               |