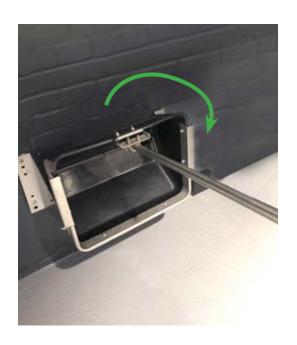

## **TILTABLE TROUGH**

Trough for sows and weaners, easy to empty

## **TILTABLE TROUGHS FOR SOWS AND PIGLETS**

- Prevents wastage of feed and water.
- · Resistant and durable.
- Versatile, with multiple applications and uses.

Subject to changes in materials and design is reserved.