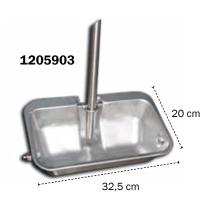

## **TECHNICAL DATA**

| Article no.               | 1205902                   | 1205901                   | 1205903         |
|---------------------------|---------------------------|---------------------------|-----------------|
| For                       | Sows                      | Piglets                   | Piglets         |
| No. of animals per trough | 15 - 20                   | 25 - 40                   | 25 - 40         |
| Material                  | Plastic / Stainless steel | Plastic / Stainless steel | Stainless steel |
| Trough capacity, I        | 10                        | 1                         | 1               |