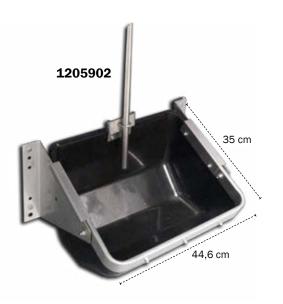

## **TECHNICAL DATA**

| Article no.               | 1205902                   | 1205901                   | 1205903         |
|---------------------------|---------------------------|---------------------------|-----------------|
| For                       | Sows                      | Piglets                   | Piglets         |
| No. of animals per trough | 15 - 20                   | 25 - 40                   | 25 - 40         |
| Material                  | Plastic / Stainless steel | Plastic / Stainless steel | Stainless steel |
| Trough capacity, I        | 10                        | 1                         | 1               |