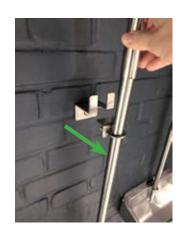

## **TILTABLE TROUGH**

Trough for sows and weaners, easy to empty

## **TILTABLE TROUGHS FOR SOWS AND PIGLETS**

- Prevents wastage of feed and water.
- · Resistant and durable.
- Versatile, with multiple applications and uses.

Subject to changes in materials and design is reserved.