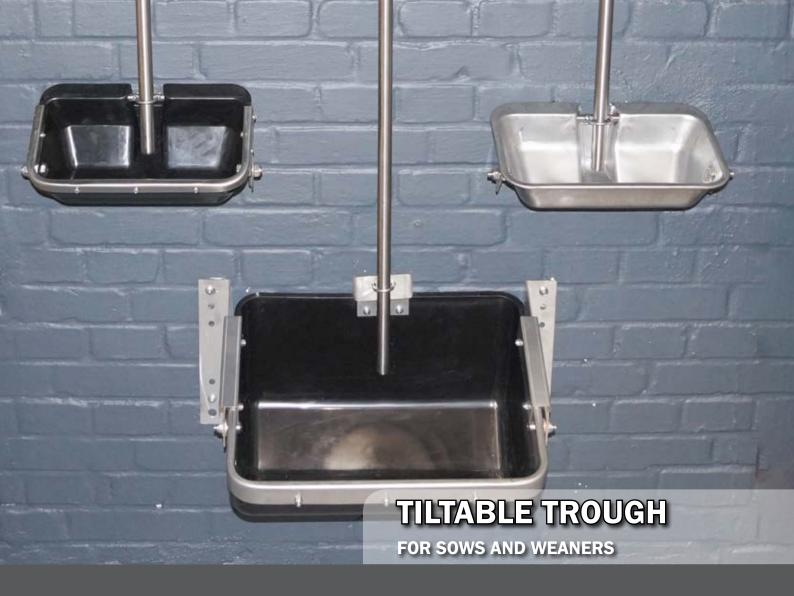

## **TILTABLE TROUGH**

Trough for sows and weaners, easy to empty

- Easy to clean
- Can be tilted without use of special tools
- Made of plastic or stainless steel
- Durable
- Easy to mount
- For better animal welfare

## **TILTABLE TROUGHS FOR SOWS AND PIGLETS**

- Prevents wastage of feed and water.
- · Resistant and durable.
- Versatile, with multiple applications and uses.

Subject to changes in materials and design is reserved.