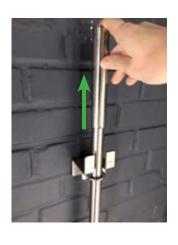

## **TILTABLE TROUGH**

Trough for sows and weaners, easy to empty

## **TILTABLE TROUGHS FOR SOWS AND PIGLETS**

- Prevents wastage of feed and water.
- · Resistant and durable.
- Versatile, with multiple applications and uses.

Subject to changes in materials and design is reserved.