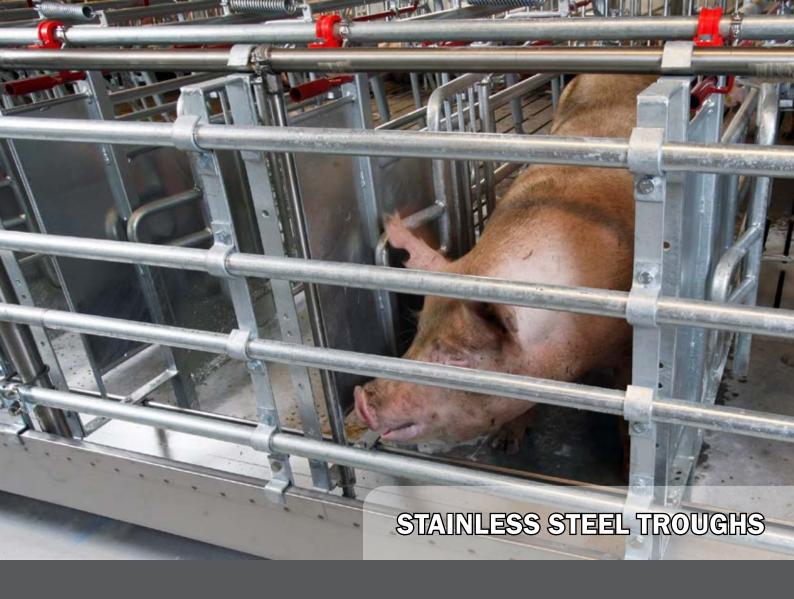

## STAINLESS STEEL TROUGHS

Made of strong stainless steel. Can be used for liquid feeding walls

- Everlasting: made of stainless steel
- Minimal feed waste: inverted edges
- Hygiene and animal welfare: The edges are rolled on the outside so the surface is smooth on the inside. Minimising the risk of accumulation of feed remains and injuries to the animals
- Flexibility: Individually adapted length from 60 to 600 cm
- Cheap assembly: Easy handling, as the troughs are lighter than concrete
- Easy to clean: The troughs are elevated from the floor, allowing washing underneath them