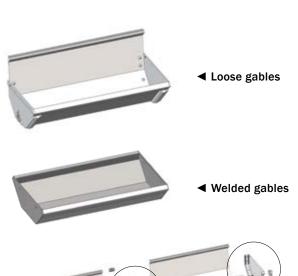

## STAINLESS STEEL TROUGHS

Made of strong stainless steel. Can be used for liquid feeding walls

- Everlasting: made of stainless steel
- Minimal feed waste: inverted edges
- Hygiene and animal welfare: The edges are rolled on the outside so the surface is smooth on the inside. Minimising the risk of accumulation of feed remains and injuries to the animals
- Flexibility: Individually adapted length from 60 to 600 cm
- Cheap assembly: Easy handling, as the troughs are lighter than concrete
- Easy to clean: The troughs are elevated from the floor, allowing washing underneath them