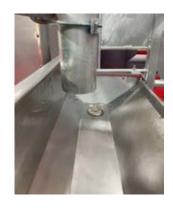

## **▼ STAINLESS STEEL TROUGHS WITH DRAIN**

All troughs are available with the length 6100~mm and with 2" plug (ext. thread).

The drain plug makes it easier to empty the trough.

Besides, there are no sharp edges and the risk for injuries is minimal.