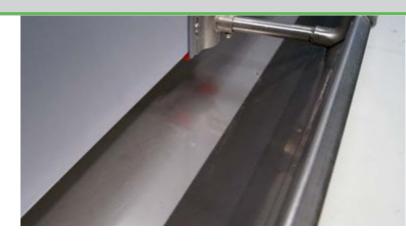

## STAINLESS STEEL TROUGHS

Made of strong stainless steel. Can be used for liquid feeding walls

- Everlasting: made of stainless steel
- Minimal feed waste: inverted edges
- Hygiene and animal welfare: The edges are rolled on the outside so the surface is smooth on the inside. Minimising the risk of accumulation of feed remains and injuries to the animals
- Flexibility: Individually adapted length from 60 to 600 cm
- Cheap assembly: Easy handling, as the troughs are lighter than concrete
- Easy to clean: The troughs are elevated from the floor, allowing washing underneath them

- Well designed and reliable
- Animal welfare and hygiene
- Completely smooth surface inside = minimum risk of injuries to the animal and accumulation of feed residue
- Suited for both dry and liquid feeding
- Minimum feed waste: inverted edge
- Easy cleaning: the troughs are mounted free on the floor allowing washing down underneath them