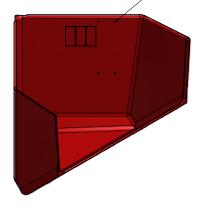

## BIOLINE CORNER Corner trough for sows

- Strong trough for sows
- Made of acid-proof materials
- Volume is 19,5 l
- Minimum feed waste
- Fits to U-profile in the corner
- Tight fit to the wall / pen equipment

## **BIOLINE CORNER**

Corner trough for sows

BIOLINE CORNER is a corner trough that can contain up to 19,5 I feed. It is closed from both sides at 40 cm above the bottom of the trough. This allows the trough to accomodate large amounts of feed, that sows can consume without significant feed waste.