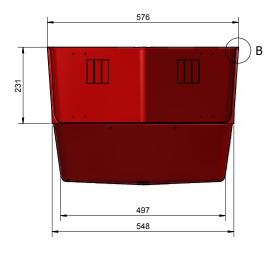

## **BIOLINE CORNER**

Corner trough for sows

BIOLINE CORNER is a corner trough that can contain up to 19,5 I feed. It is closed from both sides at 40 cm above the bottom of the trough. This allows the trough to accomodate large amounts of feed, that sows can consume without significant feed waste.

The trough is designed so that it fits to U-profiles in the corner, thus closing tight to the wall / pen equipment in front of the trough.

Subject to changes in materials and design is reserved.

4 marks for drilling of holes, placed opposite the 4 markers \_\_\_\_\_\_\_\_\_ at the outside, must be made in both sides, inside the trough.