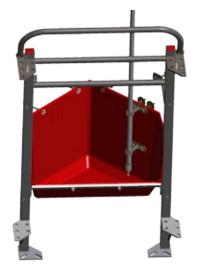

## BIOLINE CORNER Corner trough for sows

- Strong trough for sows
- Made of acid-proof materials
- Volume is 19,5 l
- Minimum feed waste
- Fits to U-profile in the corner
- Tight fit to the wall / pen equipment

## **BIOLINE CORNER**

Corner trough for sows

BIOLINE CORNER is a corner trough that can contain up to 19,5 I feed. It is closed from both sides at 40 cm above the bottom of the trough. This allows the trough to accomodate large amounts of feed, that sows can consume without significant feed waste.