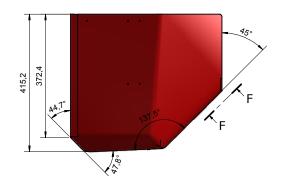

## **BIOLINE CORNER**

Corner trough for sows

BIOLINE CORNER is a corner trough that can contain up to 19,5 I feed. It is closed from both sides at 40 cm above the bottom of the trough. This allows the trough to accomodate large amounts of feed, that sows can consume without significant feed waste.

The trough is designed so that it fits to U-profiles in the corner, thus closing tight to the wall / pen equipment in front of the trough.

Subject to changes in materials and design is reserved.

4 marks for drilling of holes, placed opposite the 4 markers \_\_\_\_\_\_\_\_\_ at the outside, must be made in both sides, inside the trough.