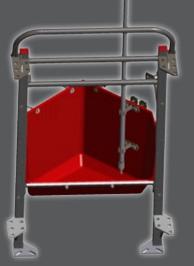

## BIOLINE CORNER Corner trough for sows

- Strong trough for sows
- Made of acid-proof materials
- Volume is 19,5 l
- Minimum feed waste
- Fits to U-profile in the corner
- Tight fit to the wall / pen equipment

## **BIOLINE CORNER**

Corner trough for sows

BIOLINE CORNER is a corner trough that can contain up to 19,5 I feed. It is closed from both sides at 40 cm above the bottom of the trough. This allows the trough to accomodate large amounts of feed, that sows can consume without significant feed waste.