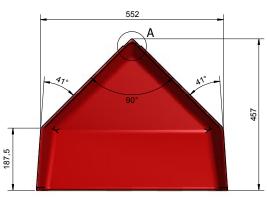

## **BIOLINE CORNER**

Corner trough for sows

BIOLINE CORNER is a corner trough that can contain up to 19,5 I feed. It is closed from both sides at 40 cm above the bottom of the trough. This allows the trough to accomodate large amounts of feed, that sows can consume without significant feed waste.

The trough is designed so that it fits to U-profiles in the corner, thus closing tight to the wall / pen equipment in front of the trough.

Subject to changes in materials and design is reserved.

4 marks for drilling of holes, placed opposite the 4 markers \_\_\_\_\_\_\_\_\_ at the outside, must be made in both sides, inside the trough.