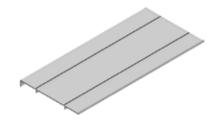

## All advantages in one product

FLEXCOVER is a climate cover for weaner units, that consists of the fixed part and the openable part. FLEXCOVER has many built-in options with 25, 50 and 75 cm board profiles in combination with flexible hinge rails. The climate cover is made of 15 mm PVC board profiles and is available in different variations as 2-parts, 3-parts or sloped.

| FLEXCOVER climate covers*       |                   |
|---------------------------------|-------------------|
| Depth, cm                       | 2- or 3-parts, cm |
| 85 straight                     | 25/50             |
| 110 straight                    | 50/50<br>25/75    |
| 116 straight                    | 25/50/25          |
| 135 straight                    | 50/75             |
| 160 straight                    | 75/75             |
| 110 sloped                      | 25/75             |
| 135 sloped                      | 50/75             |
| the second state is 2000 second |                   |