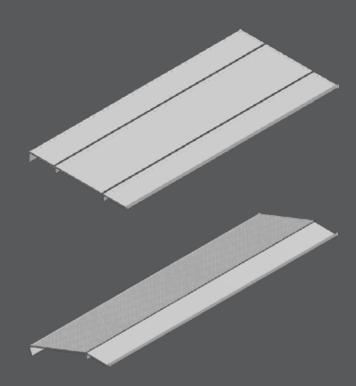

## All advantages in one product

FLEXCOVER is a climate cover for weaner units, that consists of the fixed part and the openable part. FLEXCOVER has many built-in options with 25, 50 and 75 cm board profiles in combination with flexible hinge rails. The climate cover is made of 15 mm PVC board profiles and is available in different variations as 2-parts, 3-parts or sloped.

| FLEXCOVER climate covers*       |                   |
|---------------------------------|-------------------|
| Depth, cm                       | 2- or 3-parts, cm |
| 85 straight                     | 25/50             |
| 110 straight                    | 50/50<br>25/75    |
| 116 straight                    | 25/50/25          |
| 135 straight                    | 50/75             |
| 160 straight                    | 75/75             |
| 110 sloped                      | 25/75             |
| 135 sloped                      | 50/75             |
| the second state is 2000 second |                   |