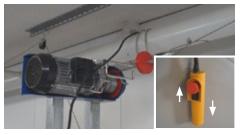

\* max width is 300 cm.

If the width is more than 300 cm, extra post is required.

2-parts sloped 25/75 cm

0152-017 Hand winch complete 500 kg

2900546 Motor electro for central lifting

Subject to changes in materials and design is reserved.