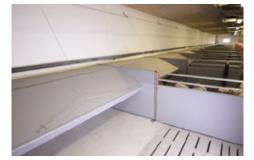

## All advantages in one product

FLEXCOVER is a climate cover for weaner units, that consists of the fixed part and the openable part. FLEXCOVER has many built-in options with 25, 50 and 75 cm board profiles in combination with flexible hinge rails. The climate cover is made of 15 mm PVC board profiles and is available in different variations as 2-parts, 3-parts or sloped.