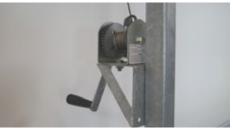

\* max width is 300 cm.

If the width is more than 300 cm, extra post is required.

2-parts sloped 25/75 cm

0152-017 Hand winch complete 500 kg

2900546 Motor electro for central lifting

Subject to changes in materials and design is reserved.