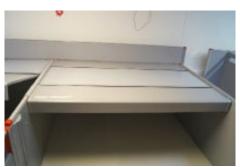

## All advantages in one product

FLEXCOVER is a climate cover for weaner units, that consists of the fixed part and the openable part. FLEXCOVER has many built-in options with 25, 50 and 75 cm board profiles in combination with flexible hinge rails. The climate cover is made of 15 mm PVC board profiles and is available in different variations as 2-parts, 3-parts or sloped.