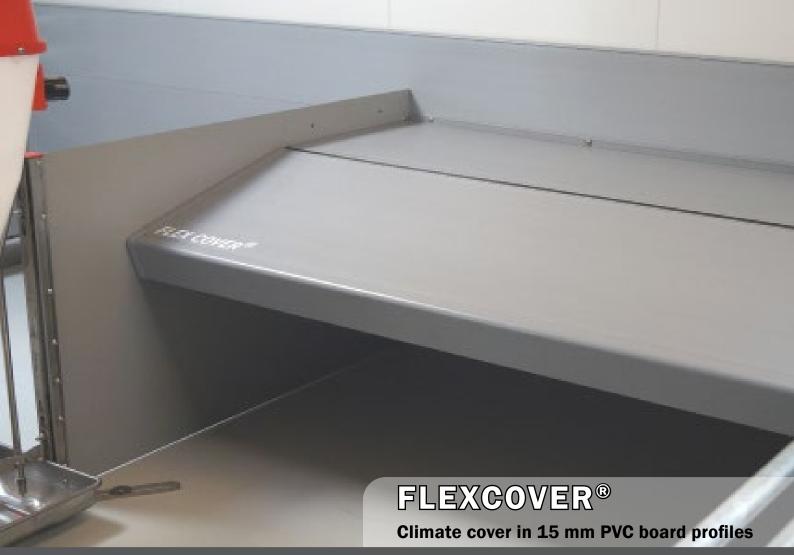

## **FLEXCOVER® CLIMATE COVER**

## All advantages in one product

FLEXCOVER is a climate cover for weaner units, that consists of the fixed part and the openable part. FLEXCOVER has many built-in options with 25, 50 and 75 cm board profiles in combination with flexible hinge rails. The climate cover is made of 15 mm PVC board profiles and is available in different variations as 2-parts, 3-parts or sloped.