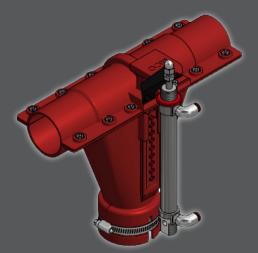

## **MASTER VALVE DRY**

Pneumatic valve for dry feed with Y-outlet

- Special Y-outlet for simultaneous use with several dry feed units
- Operates with a pneumatic cylinder with air pressure
- Individually controlled feeding
- Ø60 valve / Ø75 outlet
- Easy lock
- Easy cleaning of pipes

#### Pneumatic valve for dry feed with Y-outlet

This newly developed pneumatic valve from MASTER TRADING features a special Y-outlet which make it possible to use the valve with several dry feed units at the same time. The valve operates with a pneumatic cylinder with air pressure and make is possible to control the feed individually for the pigs.