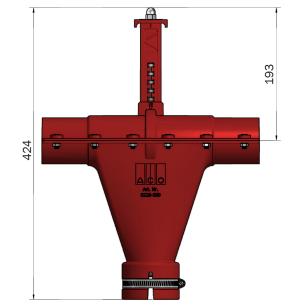

## **MASTER VALVE DRY**

Pneumatic valve for dry feed with Y-outlet

- Special Y-outlet for simultaneous use with several dry feed units
- Operates with a pneumatic cylinder with air pressure
- Individually controlled feeding
- Ø60 valve / Ø75 outlet
- Easy lock
- Easy cleaning of pipes

#### Pneumatic valve for dry feed with Y-outlet

This newly developed pneumatic valve from MASTER TRADING features a special Y-outlet which make it possible to use the valve with several dry feed units at the same time. The valve operates with a pneumatic cylinder with air pressure and make is possible to control the feed individually for the pigs.