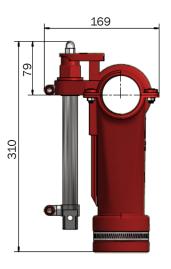

## **MASTER VALVE DRY**

Pneumatic valve for dry feed with Y-outlet

- Special Y-outlet for simultaneous use with several dry feed units
- Operates with a pneumatic cylinder with air pressure
- Individually controlled feeding
- Ø60 valve / Ø75 outlet
- Easy lock
- Easy cleaning of pipes

#### Pneumatic valve for dry feed with Y-outlet

This newly developed pneumatic valve from MASTER TRADING features a special Y-outlet which make it possible to use the valve with several dry feed units at the same time. The valve operates with a pneumatic cylinder with air pressure and make is possible to control the feed individually for the pigs.