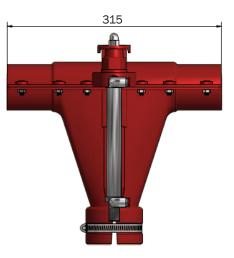

## **MASTER VALVE DRY**

Pneumatic valve for dry feed with Y-outlet

- Special Y-outlet for simultaneous use with several dry feed units
- Operates with a pneumatic cylinder with air pressure
- Individually controlled feeding
- Ø60 valve / Ø75 outlet
- Easy lock
- Easy cleaning of pipes

#### Pneumatic valve for dry feed with Y-outlet

This newly developed pneumatic valve from MASTER TRADING features a special Y-outlet which make it possible to use the valve with several dry feed units at the same time. The valve operates with a pneumatic cylinder with air pressure and make is possible to control the feed individually for the pigs.