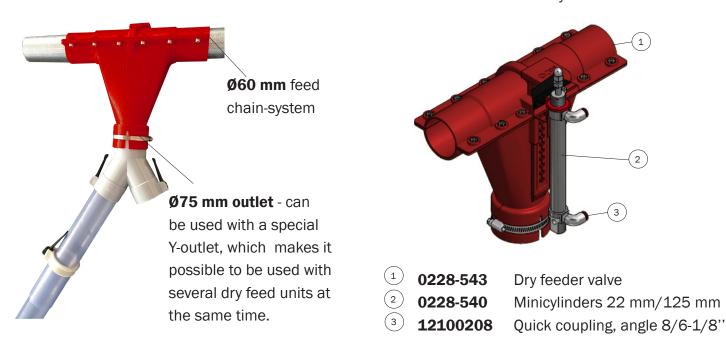

## **MASTER VALVE DRY**

Pneumatic valve for dry feed with Y-outlet

- Special Y-outlet for simultaneous use with several dry feed units
- Operates with a pneumatic cylinder with air pressure
- Individually controlled feeding
- Ø60 valve / Ø75 outlet
- Easy lock
- Easy cleaning of pipes

#### Pneumatic valve for dry feed with Y-outlet

This newly developed pneumatic valve from MASTER TRADING features a special Y-outlet which make it possible to use the valve with several dry feed units at the same time. The valve operates with a pneumatic cylinder with air pressure and make is possible to control the feed individually for the pigs.

0228-550 Dry feeder valve

Subject to changes in materials and design is reserved.

B-1040-GB