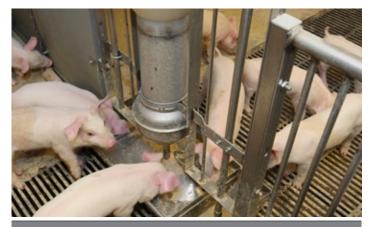

## Feeder for weaners and finishers

FUNKIMAT is made solely of stainless materials to ensure durability. The FUNKIMAT is designed in consideration of today's demands on housing environment, making the feeder easy to clean as well as waterproof for sprinkling.

FUNKIMAT is available in all models with pen sides of 1 m, suitable for installation options in the pen partition. Placing the feeder independently in the pen also is an option, when adding two posts (accessories). Note that pen equipment towards feeders must be ended with posts fixed to the floor.