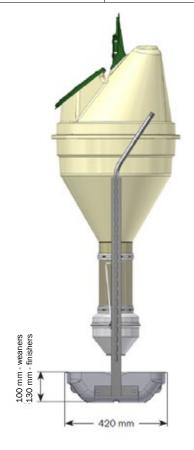

## Feeder for weaners and finishers

FUNKIMAT is made solely of stainless materials to ensure durability. The FUNKIMAT is designed in consideration of today's demands on housing environment, making the feeder easy to clean as well as waterproof for sprinkling.

The feed containers is designed to ensure optimum utilization of the volume and allows filling from low heigh. The container is waterproof for sprinkling and prepared for automatic filling from up to 3 feed corcuits.

| FUNKIMAT - FACTS    |               |
|---------------------|---------------|
| Hopper capacity     | 100           |
| Frame               | 40x3 mm, flat |
| Trough              | Stainless     |
| Capacity per trough |               |
| Weaners 5-35 kg     | 30-50 pigs    |
| Finishers 30-120 kg | 30-40 pigs    |