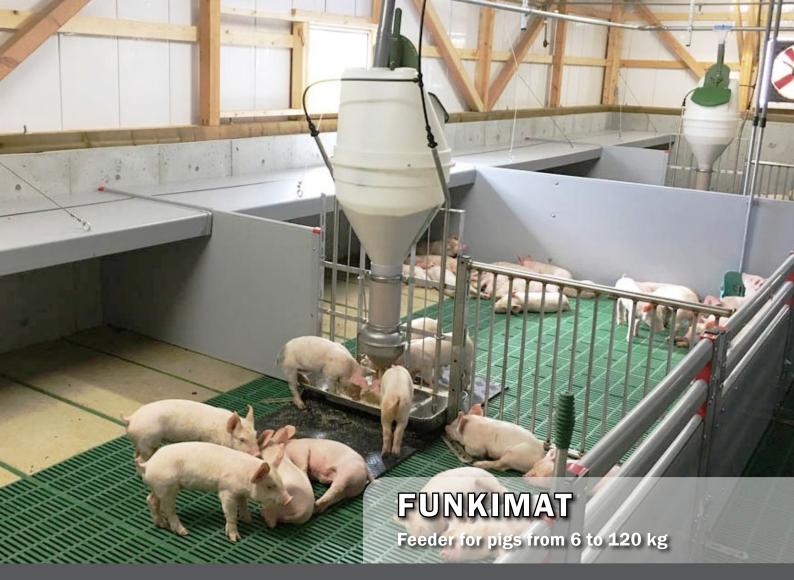

## **FUNKIMAT**

## Feeder for weaners and finishers

FUNKIMAT is made solely of stainless materials to ensure durability. The FUNKIMAT is designed in consideration of today's demands on housing environment, making the feeder easy to clean as well as waterproof for sprinkling.

- Available for weaners or finishers
- Optimum well-being for pigs
- High daily gain
- High hygiene and feed intake
- Water and feed separated
- Easy to learn
- Easy to adjust
- Large adjustment handle ensures good overview through the stall