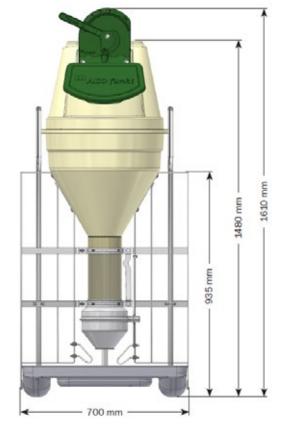

FUNKIMAT is available in all models with pen sides of 1 m, suitable for installation options in the pen partition. Placing the feeder independently in the pen also is an option, when adding two posts (accessories). Note that pen equipment towards feeders must be ended with posts fixed to the floor.

The feed containers is designed to ensure optimum utilization of the volume and allows filling from low heigh. The container is waterproof for sprinkling and prepared for automatic filling from up to 3 feed corcuits.