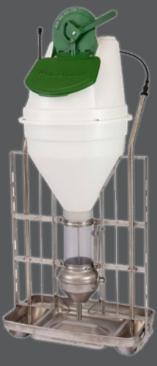

## Feeder for weaners and finishers

FUNKIMAT is made solely of stainless materials to ensure durability. The FUNKIMAT is designed in consideration of today's demands on housing environment, making the feeder easy to clean as well as waterproof for sprinkling.

The feed containers is designed to ensure optimum utilization of the volume and allows filling from low heigh. The container is waterproof for sprinkling and prepared for automatic filling from up to 3 feed corcuits.

| FUNKIMAT - FACTS    |               |
|---------------------|---------------|
| Hopper capacity     | 100           |
| Frame               | 40x3 mm, flat |
| Trough              | Stainless     |
| Capacity per trough |               |
| Weaners 5-35 kg     | 30-50 pigs    |
| Finishers 30-120 kg | 30-40 pigs    |