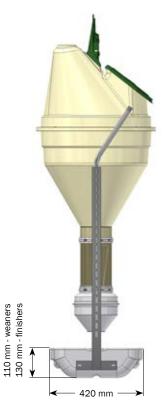

The feeder is easily adjusted to all types of feed. Optional closure of feed distribution is available. The feeder can also be separated for emptying and cleaning.

Double FUNKIMAT is available as a standard with reliable stainless nipple drinkers supplied by two separate water pipes and tubes - no fragile fittings.

| DOUBLE FUNKIMAT - FACTS               |               |
|---------------------------------------|---------------|
| Hopper capacity                       | 2x100 I       |
| Frame                                 | 40x3 mm, flat |
| Trough                                | Stainless     |
| Capacity per trough                   |               |
| Weaners 5-35 kg                       | 50-80 pigs    |
| Finishers 30-120 kg                   | 40-70 pigs    |
| · · · · · · · · · · · · · · · · · · · |               |