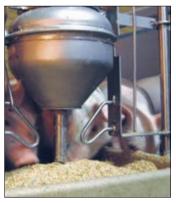

## **DOUBLE FUNKIMAT**

The feeder is easily adjusted to all types of feed

Double FUNKIMAT is made solely of stainless materials to ensure long durability. Double FUNKIMAT is designed in consideration of today's demands on housing environment, making the feeder easy to clean as well as waterproof for sprinkling.

The feeder is easily adjusted to all types of feed. Optional closure of feed distribution is available. The feeder can also be separated for emptying and cleaning.

Double FUNKIMAT is available as a standard with reliable stainless nipple drinkers supplied by two separate water pipes and tubes - no fragile fittings.