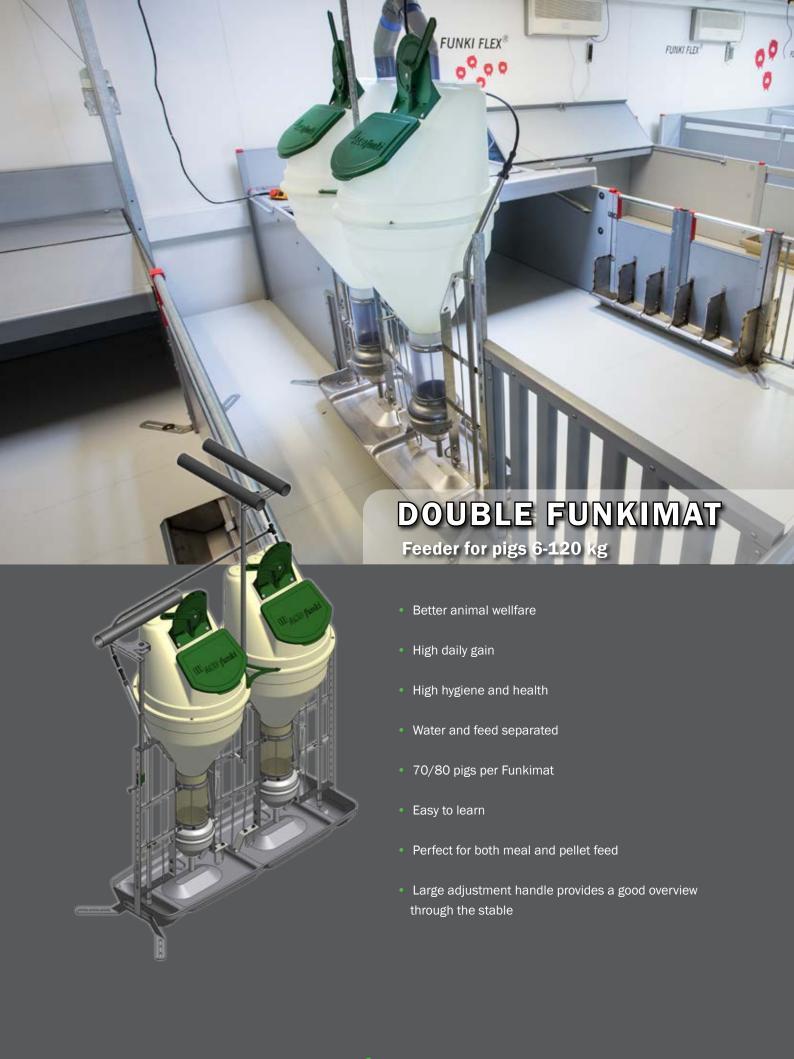

## **DOUBLE FUNKIMAT**

The feeder is easily adjusted to all types of feed

Double FUNKIMAT is made solely of stainless materials to ensure long durability. Double FUNKIMAT is designed in consideration of today's demands on housing environment, making the feeder easy to clean as well as waterproof for sprinkling.

The feeder is easily adjusted to all types of feed. Optional closure of feed distribution is available. The feeder can also be separated for emptying and cleaning.

Double FUNKIMAT is available as a standard with reliable stainless nipple drinkers supplied by two separate water pipes and tubes - no fragile fittings.

| DOUBLE FUNKIMAT - FACTS               |               |
|---------------------------------------|---------------|
| Hopper capacity                       | 2x100 I       |
| Frame                                 | 40x3 mm, flat |
| Trough                                | Stainless     |
| Capacity per trough                   |               |
| Weaners 5-35 kg                       | 50-80 pigs    |
| Finishers 30-120 kg                   | 40-70 pigs    |
| · · · · · · · · · · · · · · · · · · · |               |