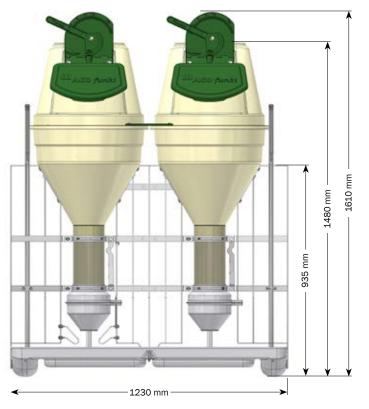

## **DOUBLE FUNKIMAT**

The feeder is easily adjusted to all types of feed

Double FUNKIMAT is made solely of stainless materials to ensure long durability. Double FUNKIMAT is designed in consideration of today's demands on housing environment, making the feeder easy to clean as well as waterproof for sprinkling.

The feeder is easily adjusted to all types of feed. Optional closure of feed distribution is available. The feeder can also be separated for emptying and cleaning.

Double FUNKIMAT is available as a standard with reliable stainless nipple drinkers supplied by two separate water pipes and tubes - no fragile fittings.

| DOUBLE FUNKIMAT - FACTS               |               |
|---------------------------------------|---------------|
| Hopper capacity                       | 2x100 I       |
| Frame                                 | 40x3 mm, flat |
| Trough                                | Stainless     |
| Capacity per trough                   |               |
| Weaners 5-35 kg                       | 50-80 pigs    |
| Finishers 30-120 kg                   | 40-70 pigs    |
| · · · · · · · · · · · · · · · · · · · |               |