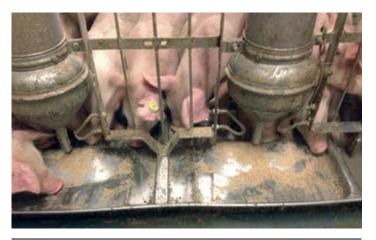

## **DOUBLE FUNKIMAT**

The feeder is easily adjusted to all types of feed

Double FUNKIMAT is made solely of stainless materials to ensure long durability. Double FUNKIMAT is designed in consideration of today's demands on housing environment, making the feeder easy to clean as well as waterproof for sprinkling.

The feeder is easily adjusted to all types of feed. Optional closure of feed distribution is available. The feeder can also be separated for emptying and cleaning.

Double FUNKIMAT is available as a standard with reliable stainless nipple drinkers supplied by two separate water pipes and tubes - no fragile fittings.