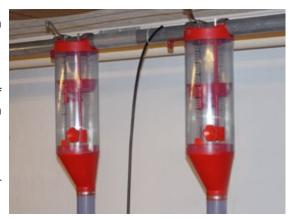

#### Minimum maintenance

The VD2 feed dispenser is made of plastic, providing long life and minimum maintenance.

## **Constant overview**

The look-through container ensures precise overview and complete control of the feed distribution to the pen. The cylindrical shape ensures free airflow with no risk of downdraught.

# Accurate dosage - easy adjustment

The VD2 feed dispenser is easy to adjust manually with the adjustment handle on the side of the container, ensuring accurate dosage even of small feed quantities.