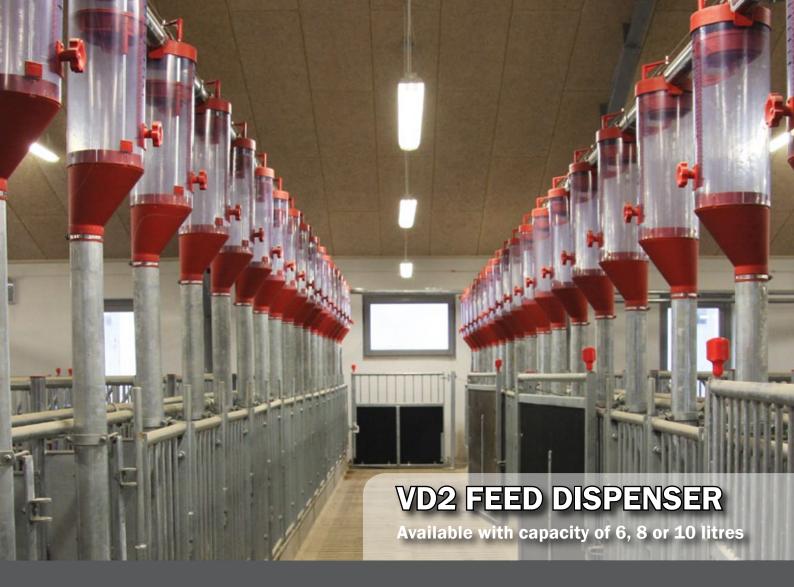

# **VD2 FEED DISPENSER**

Available with capacity of 6, 8 or 10 litres

#### Minimum maintenance

The VD2 feed dispenser is made of plastic, providing long life and minimum maintenance.

## **Constant overview**

The look-through container ensures precise overview and complete control of the feed distribution to the pen. The cylindrical shape ensures free airflow with no risk of downdraught.

## **Automatic distribution**

The VD2 feed dispenser is released fully automatically by means of the FunkiFeed control unit, ensuring an accurate opening and closing function on each volume dispenser.