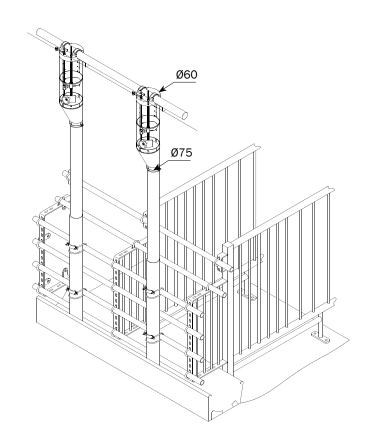

## **VD2 Ø60 FEED DISPENSER WITH FLAP:**

| 6 liter with Ø75 mm outlet  | 0221-252 |
|-----------------------------|----------|
| 8 liter with Ø75 mm outlet  | 0221-253 |
| 10 liter with Ø75 mm outlet | 0221-254 |

VD2 feed dispenser is used for Ø60 mm system. However, you can adjust the VD2 feed dispenser to Ø38, Ø50 and Ø55 systems by means of the special adapters:

Connection set VD2 Ø60/Ø38

Article nr. 0131-191