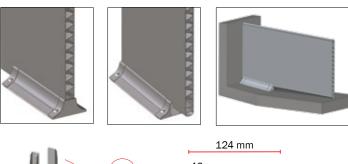

#### FLOOR PROFILES FOR 35 MM PVC BOARD PROFILES

The concept contains the floor profiles with foot, that provides a tight transition to the floor, when the profile is bolted to the concrete floor with a concrete screw, pressing the rubber strip to the concrete floor.

| U-RAILS AND FLOOR PROFILE |                                                          |  |
|---------------------------|----------------------------------------------------------|--|
| Article nr.               | Description                                              |  |
| 30205                     | Floor profile for board profiles, raw materials          |  |
| 30204                     | Kit for floor profile with base for board profile, excl. |  |
| 2900358                   | U-profile PVC 6,5 meter                                  |  |
| 39406050                  | Concrete screw 6,5X50 stainless steel                    |  |
|                           |                                                          |  |