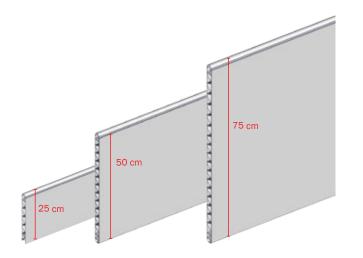

### Durable and tight-fitting equipment

| Article nr.       | Width x Height | Length |
|-------------------|----------------|--------|
| 35 mm Feder / Not |                |        |
| 30100             | 35 x 250 mm    | 6 m    |
| 30099             | 35 x 250 mm    | LBM    |
| 30103             | 35 x 500 mm    | 6 m    |
| 30102             | 35 x 500 mm    | LBM    |
| 30106             | 35 x 750 mm    | 6 m    |
| 30105             | 35 x 750 mm    | LBM    |
| 40 mm Feder / Not |                |        |
| 8640206           | 40 x 250 mm    | 6 m    |
| 9340461           | 40 x 250 mm    | LBM    |
| 8640506           | 40 x 500 mm    | 6 m    |
| 9340471           | 40 x 500 mm    | LBM    |
|                   |                | •      |