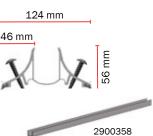

| U-RAILS AND FLOOR PROFILE |                                                          |  |
|---------------------------|----------------------------------------------------------|--|
| Article nr.               | Description                                              |  |
| 30205                     | Floor profile for board profiles, raw materials          |  |
| 30204                     | Kit for floor profile with base for board profile, excl. |  |
| 2900358                   | U-profile PVC 6,5 meter                                  |  |
| 39406050                  | Concrete screw 6,5X50 stainless steel                    |  |
|                           |                                                          |  |