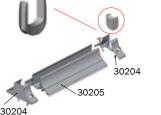

#### FLOOR PROFILES FOR 35 MM PVC BOARD PROFILES

The concept contains the floor profiles with foot, that provides a tight transition to the floor, when the profile is bolted to the concrete floor with a concrete screw, pressing the rubber strip to the concrete floor.

| U-RAILS AND FLOOR PROFILE |                                                          |  |
|---------------------------|----------------------------------------------------------|--|
| Article nr.               | Description                                              |  |
| 30205                     | Floor profile for board profiles, raw materials          |  |
| 30204                     | Kit for floor profile with base for board profile, excl. |  |
| 2900358                   | U-profile PVC 6,5 meter                                  |  |
| 39406050                  | Concrete screw 6,5X50 stainless steel                    |  |
|                           |                                                          |  |