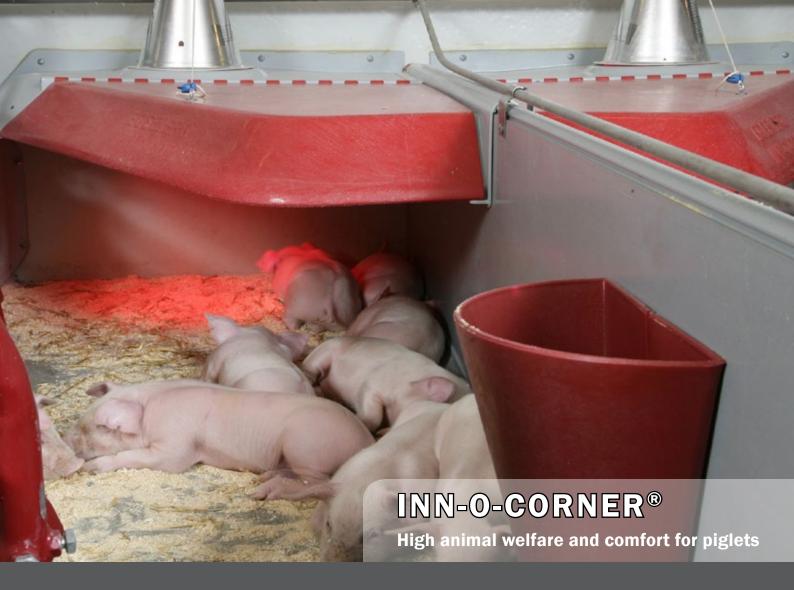

- The INN-O-CORNER® provides high welfare for the animals
- The INN-O-CORNER® is made in an elegant design
- Tight assemblings
- Optimum climate (closed sides that prevents draught)
- Up to 0,8 m<sup>2</sup> covered area
- Individual adjustment possible
- Easy to clean
- Easy access light construction

# **INN-O-CORNER® PIGLET NEST**

## Optimum draught-free environment

INN-O-CORNER® is a piglet nest for farrowing pen. Due to the tight assemblings and tight joint between the cover area and the fixed part it provides the optimum draught-free environment.