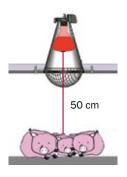

### **HEATING LAMP FOR INN-O-CORNER**

- The only heating lamp on the market that meets all requirements
- Splash proof (IPX4)
- Fine distance in dome shaped net
   <50 mm</li>
- Bayonet socket easy to mount on the cover of the piglet nest
- Available with CE- and regular plug