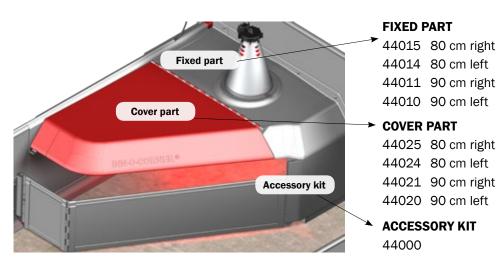

#### **INN-O-CORNER SALES SET:**

44090 80 cm right44080 80 cm left44070 90 cm right44060 90 cm left

Sales set consists of the fixed part, cover part and accessory kit. Lid for heating lamp is not a part of the sales set and should be ordered separetly, if neccessary.